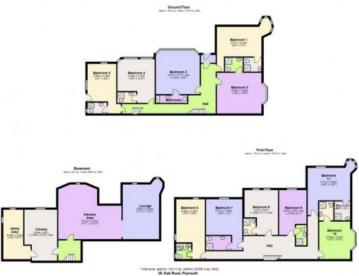

## 11 Bedroom Student Property

New in 2022, 11 bed, en-suite property.

This property benefits from massive communal spaces, a cinema room, large kitchen, living room, and separate utility.

We've loaded this house with facilities to make sure there's enough to go around, with five fridges, two washing machines and two dishwashers.

## **Room Availability**

 Room #4
 £155.00 PPPW inc. bills

 Room #5
 £155.00 PPPW inc. bills

 Room #7
 £155.00 PPPW inc. bills

 Room #8
 £155.00 PPPW inc. bills

 Room #9
 £155.00 PPPW inc. bills

 Room #10
 £155.00 PPPW inc. bills