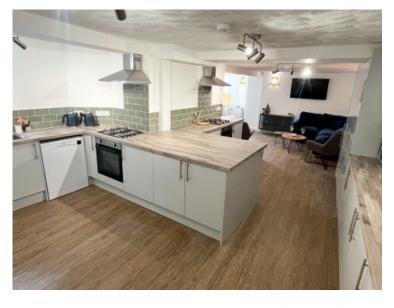

## 11 Bedroom Student Property

New in 2022, 11 bed, en-suite property.

This property benefits from massive communal spaces, a cinema room, large kitchen, living room, and separate utility.

We've loaded this house with facilities to make sure there's enough to go around, with five fridges, two washing machines and two dishwashers.