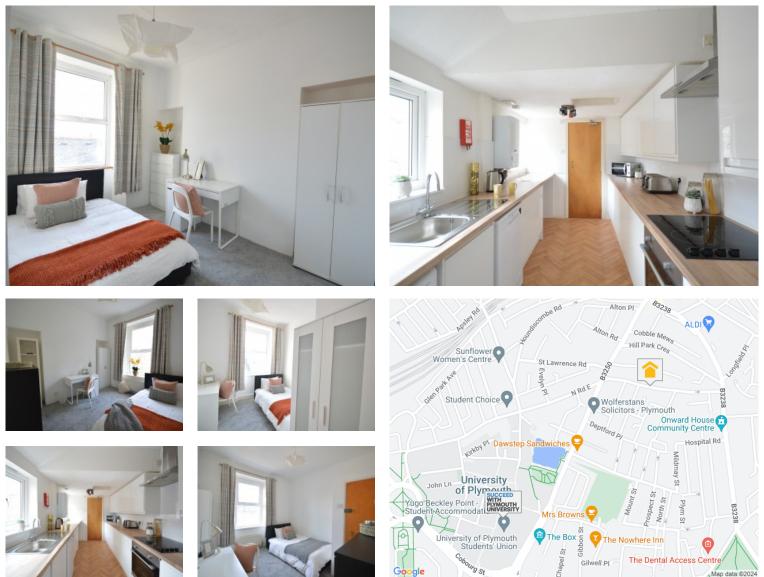

Inside, you'll find a recently updated kitchen and a spacious separate living room. There are two bathrooms for added convenience.

The bedrooms come equipped with double beds, available in a