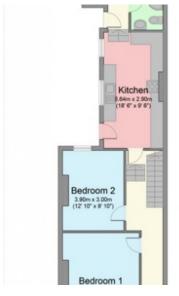

## Ashford Road, Mutley, Plymouth 5 Bedroom Student Property

£125.00

Five bedroom terraced house located just minutes from Mutley Plain open as a graduate house-share.

This property has two large bathrooms, one with a large double shower, one with a shower over a bath.

There is a very large, modern kitchen, with a separate lounge. There is free on street parking.

There is a brilliant sun trap in the form of a roof terrace at the