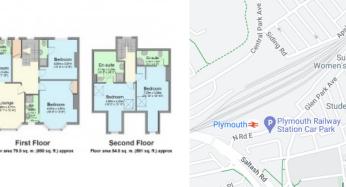

A HOME AFTER HALLS

STUDENT LETTINGS

or plans are for identification purposes only measurements are approximate.

Ras

Room #1 Room #2 Room #3 Room #4 Room #5 Room #6 Room #7 £160.00 PPPW inc. bills £160.00 PPPW inc. bills £130.00 PPPW inc. bills £150.00 PPPW inc. bills £155.00 PPPW inc. bills £130.00 PPPW inc. bills £110.00 PPPW inc. bills

60

Mrs Browns

Recently refurbished seven bedroom student property close to the University.

Ground Floo

This property benefits from a large open-plan kitchen/living room which has recently been refurbished. A rear courtyard backs on to this.

There are four en-suite bedrooms and three double self contained rooms with their own living rooms and en suites.