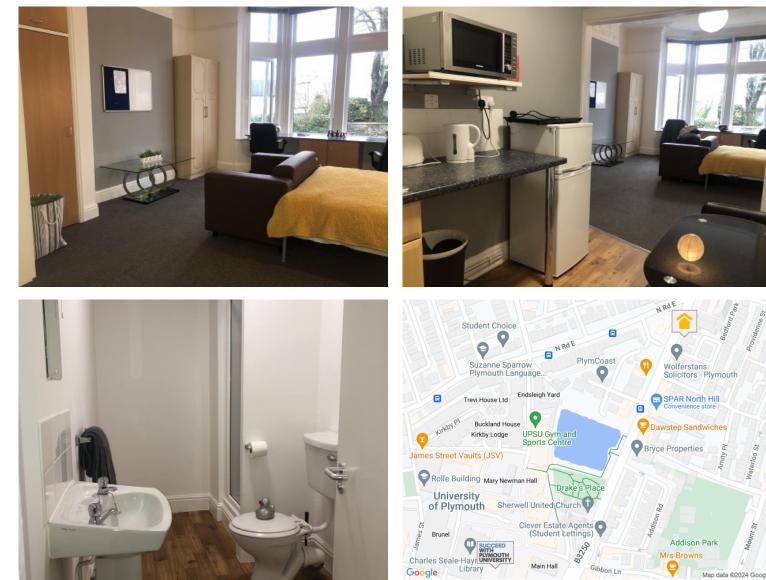

## 1 Bedroom Student Property

A HOME AFTER HALLS

STUDENT LETTINGS

Ground floor student studio flat within close proximity to Plymouth University campus. Ensuite room, with kitchenette.

There are additional communal kitchens within the building that you can use as well as a separate laundry room.

## Room Availability

Room #1

£175.00 PPPW inc. bills

60