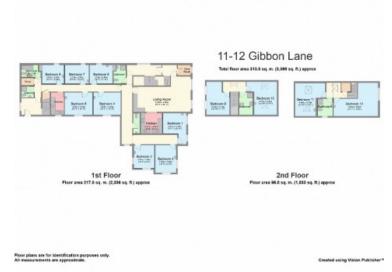

## 12 Bedroom Student Property

£115.00

Located directly opposite Plymouth University, this purpose-built student maisonette has 12 good sized double bedrooms complete with new furniture; five bathrooms with an additional W.C.

The property benefits from two kitchens, brand new in 2023 and a spacious and modern lounge/dining room.

Recently refurbished and walking distance to Plymouth University, this house is perfect for students!

## **Room Availability**

| Room Availability                   |                         |
|-------------------------------------|-------------------------|
| Room #1                             | £118.00 PPPW inc. bills |
| Room #2                             | £118.00 PPPW inc. bills |
| Room #3                             | £118.00 PPPW inc. bills |
| Room #4                             | £118.00 PPPW inc. bills |
| Room #5                             | £115.00 PPPW inc. bills |
| Room #6                             | £118.00 PPPW inc. bills |
| Room #7                             | £115.00 PPPW inc. bills |
| <b>5 Additional Rooms Available</b> | •                       |