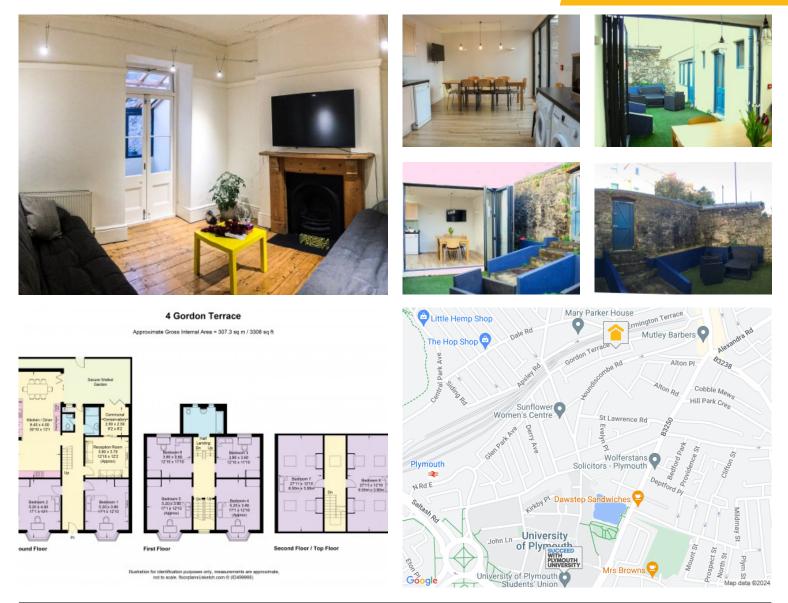

## 8 Bedroom Student Property

Beautiful double fronted Victorian terrace house situated in a perfect location for everything you could ever wish for!

With a sumptuous blend of modern and period features this property is the complete package with natural wooden floor boards running throughout the downstairs bedrooms, living room and very spacious kitchen diner.

There are eight large bedrooms and two fully tiled bathrooms.

## **Room Availability**

Registered Office : 3 Longbridge House,, Plymouth, PL6 8LT - Registered No. : 08802279 - VAT No. : 631450667