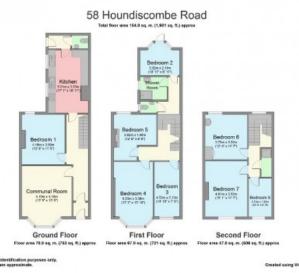

### 7 Bedroom Student Property

£125.00

Large seven bedroom property that is set over three levels.

Separate living room and kitchen, two bathrooms and large garden.

It is situated in a popular location just a short walk from Mutley Plain and Plymouth University.

There is a large kitchen/dining room at the rear and a huge lounge at the front of the property providing plenty of space!

| Room Availability |                         |
|-------------------|-------------------------|
| Room #1           | £125.00 PPPW inc. bills |
| Room #2           | £125.00 PPPW inc. bills |
| Room #3           | £125.00 PPPW inc. bills |
| Room #4           | £125.00 PPPW inc. bills |
| Room #5           | £125.00 PPPW inc. bills |
| Room #6           | £125.00 PPPW inc. bills |
| Room #7           | £125.00 PPPW inc. bills |
|                   |                         |