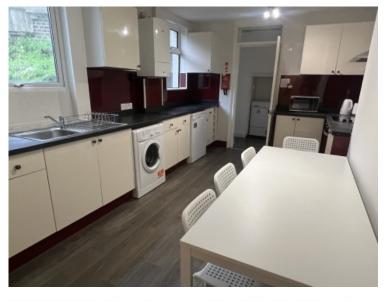

### 7 Bedroom Student Property

£125.00

Large seven bedroom property that is set over three levels.

Separate living room and kitchen, two bathrooms and large garden.

It is situated in a popular location just a short walk from Mutley Plain and Plymouth University.

There is a large kitchen/dining room at the rear and a huge lounge at the front of the property providing plenty of space!

| Room Availability |                         |
|-------------------|-------------------------|
| Room #1           | £125.00 PPPW inc. bills |
| Room #2           | £125.00 PPPW inc. bills |
| Room #3           | £125.00 PPPW inc. bills |
| Room #4           | £125.00 PPPW inc. bills |
| Room #5           | £125.00 PPPW inc. bills |
| Room #6           | £125.00 PPPW inc. bills |
| Room #7           | £125.00 PPPW inc. bills |
|                   |                         |