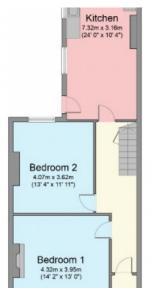

## Room Availability

| 1 to o i ii / t v a ii a b i i t y |                         |
|------------------------------------|-------------------------|
| Room #1                            | £130.00 PPPW inc. bills |
| Room #2                            | £130.00 PPPW inc. bills |
| Room #3                            | £130.00 PPPW inc. bills |
| Room #4                            | £130.00 PPPW inc. bills |
| Room #5                            | £130.00 PPPW inc. bills |
| Room #6                            | £130.00 PPPW inc. bills |
|                                    |                         |