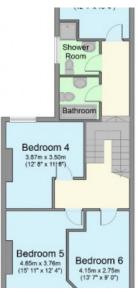

## Mildmay Street, Mutley, Plymouth

6 Bedroom Student Property

£130.00

Fantastic six bedroom student house, with open plan kitchenliving room.

With spacious bedrooms, and two modern shower rooms, this property has the added bonus of a roof terrace; perfect for a BBQ in the sun.

## Room Availability

| 1 to o i ii / t v a ii a b i i t y |                         |
|------------------------------------|-------------------------|
| Room #1                            | £130.00 PPPW inc. bills |
| Room #2                            | £130.00 PPPW inc. bills |
| Room #3                            | £130.00 PPPW inc. bills |
| Room #4                            | £130.00 PPPW inc. bills |
| Room #5                            | £130.00 PPPW inc. bills |
| Room #6                            | £130.00 PPPW inc. bills |
|                                    |                         |