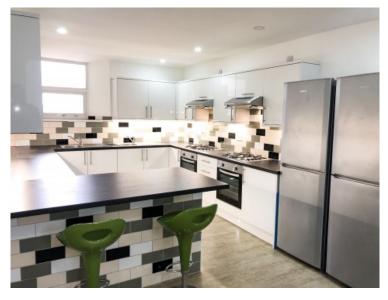

## 12 Bedroom Student Property

One of the main features of this house is the large communal space situated in the basement of the property. There is a large open plan kitchen providing plenty of space for all housemates to cook and eat.