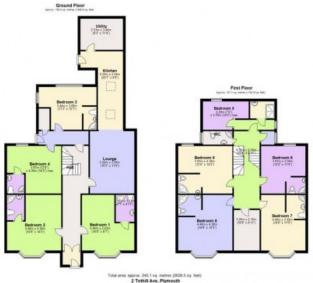

## Tothill, Plymouth 9 Bedroom Student Property

£145.00

Replacement needed, the tenant in room 4 is looking to be replaced and is offering a £500 incentive towards your rent to book his room.

Beautifully presented and spacious student accommodation situated close to the University and city centre and overlooking Tothill park. The property comprises nine en-suite bathrooms, open plan kitchen dining and communal area, and off road parking for two cars. There's a separate communal bathroom and spare room for use however you please.

## **Room Availability**

Room #4

£145.00 pcm

www.plymouthstudentaccommodation.com

01752 600 485