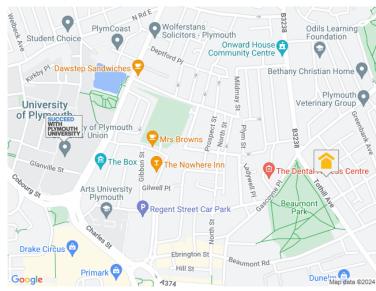

## Tothill, Plymouth 9 Bedroom Student Property

£145.00

Replacement needed, the tenant in room 4 is looking to be replaced and is offering a £500 incentive towards your rent to book his room.

Beautifully presented and spacious student accommodation situated close to the University and city centre and overlooking Tothill park. The property comprises nine en-suite bathrooms, open plan kitchen dining and communal area, and off road parking for two cars. There's a separate communal bathroom and spare room for use however you please.